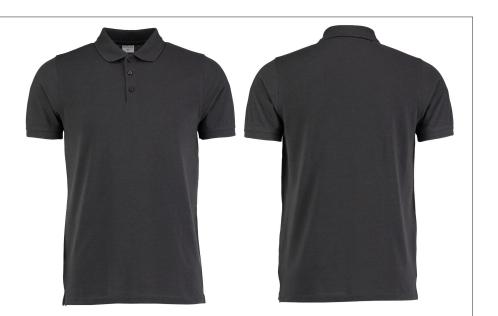

Slim Fit Heavyweight Klassic Superwash® 60° Polo

## **FEATURES/STYLE & FIT**

Slim Fit

Superwash® 60° fabric

1x1 rib flat knit collar and cuffs

Narrow three button slanted top placket

Half moon back yoke

Side vents

Self fabric back neck and inner collar binding

Taped shoulder seams

Double topstitched armholes and shoulder seams

Double topstitching around cuffs

Twin needle hem

Spare button attached to care label

Tear out back neck label